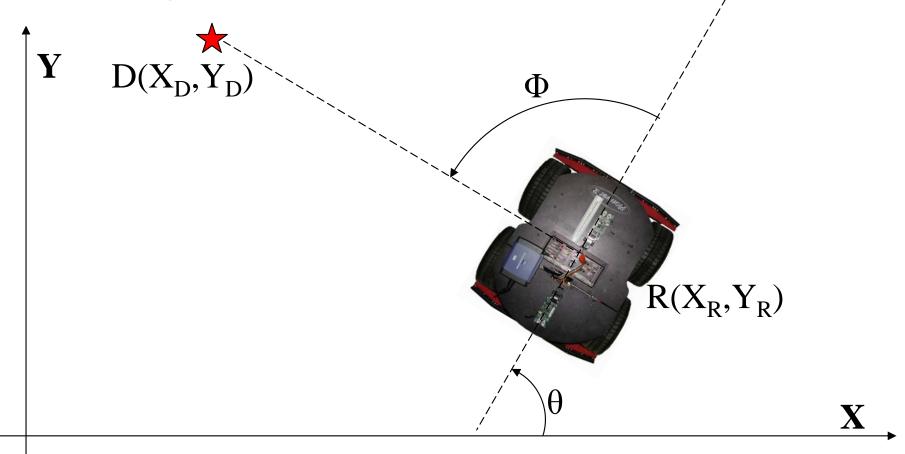

# Tracking Another Robot

➢ Robot is a moving destination.

>How to find the coordinates of another robot?

# Tracking Another Robot

≻ Robot is a moving destination.

> How to find the coordinates of another robot?

# Tracking Another Robot