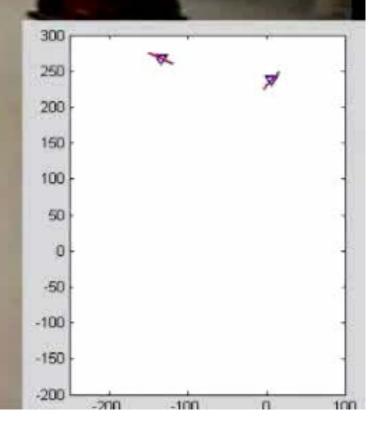

#### Rendezvous: Robots Lola and Genghis under mutual pursuit law.

Intelligent Servosystems Lab University of Maryland, College Park

Control Law Implementation

MDLe – Motion Description Language, extended version.