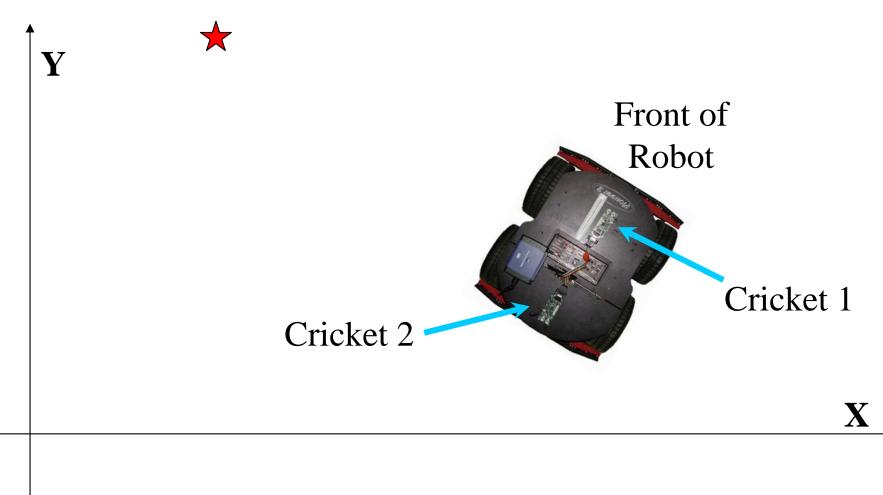

# Tracking Another Robot

➢ Robot is a moving destination.

>How to find the coordinates of another robot?

# Tracking Another Robot

≻ Robot is a moving destination.

> How to find the coordinates of another robot?