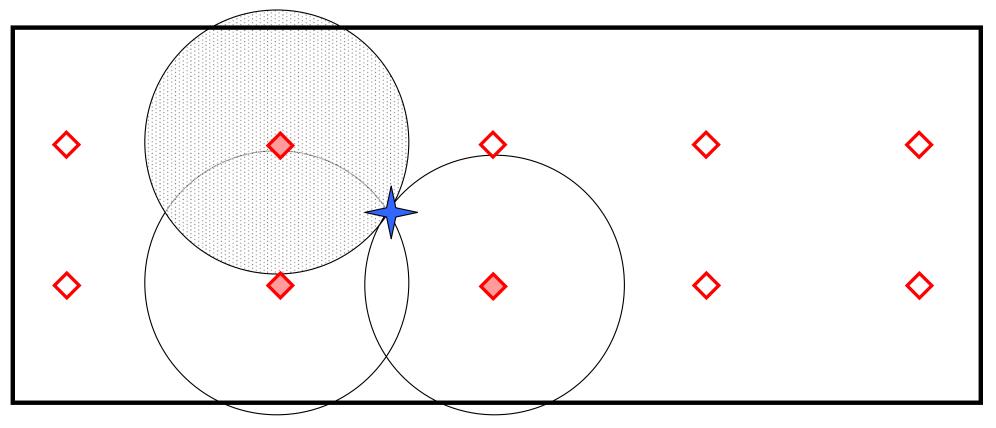

### ➤What is Cricket?

Determines ranges of mobile clients by sending RF and ultrasonic signals to fixed beacons above.

Intelligent Servosystems Laboratory

Intelligent Servosystems Laboratory

Intelligent Servosystems Laboratory