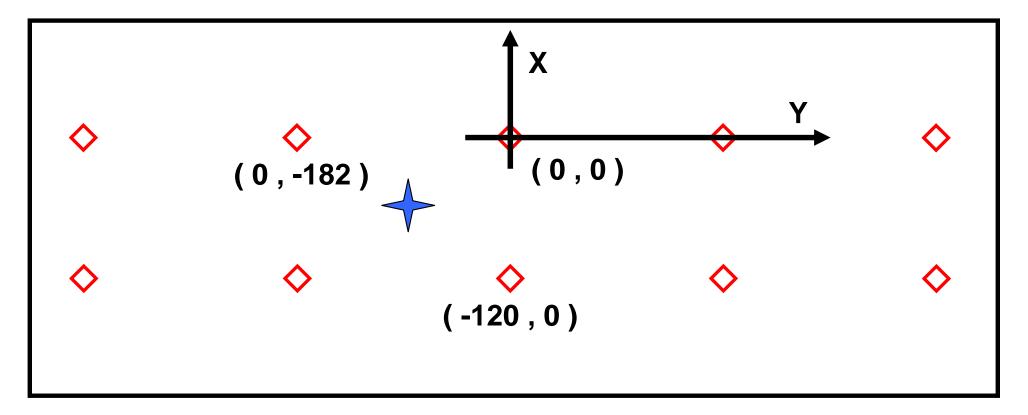

# Tracking Another Robot

➢ Robot is a moving destination.

>How to find the coordinates of another robot?

# Tracking Another Robot

≻ Robot is a moving destination.

> How to find the coordinates of another robot?