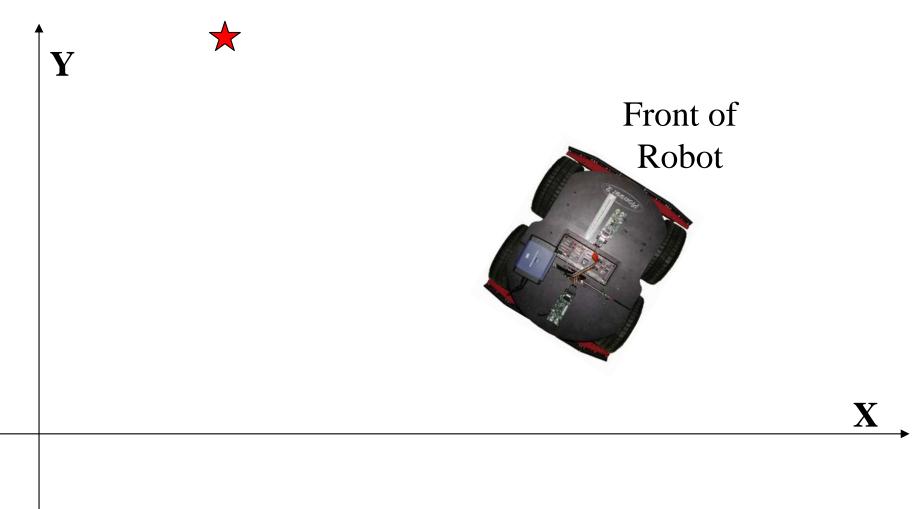

# Tracking Another Robot

➢ Robot is a moving destination.

>How to find the coordinates of another robot?

# Tracking Another Robot

≻ Robot is a moving destination.

> How to find the coordinates of another robot?