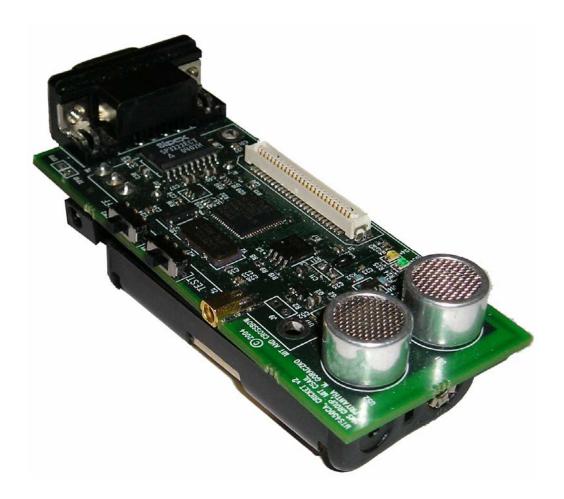

### ➤What is Cricket?

Determines ranges of mobile clients by sending RF and ultrasonic signals to fixed beacons above.

Intelligent Servosystems Laboratory

Intelligent Servosystems Laboratory

Intelligent Servosystems Laboratory