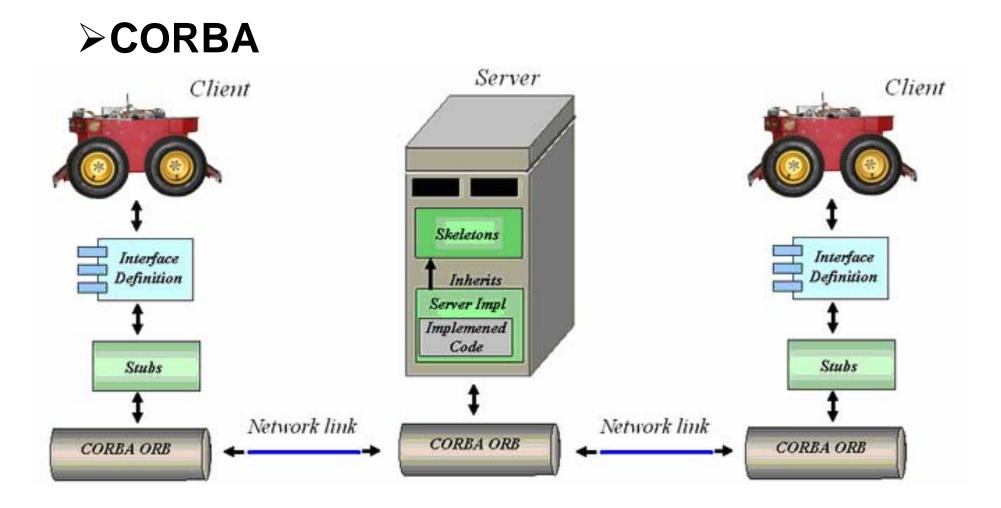

517

Hosam Haggag • Golbarg Mehraei

Advisor: **P.S. Krishnaprasad** Collaborator: **Joshua Lioi** 



Intelligent Servosystems Laboratory

### ➤What is Cricket?





Intelligent Servosystems Laboratory

### ➤What is Cricket?

Determines ranges of mobile clients by sending RF and ultrasonic signals to fixed beacons above.







Intelligent Servosystems Laboratory





Intelligent Servosystems Laboratory



























Intelligent Servosystems Laboratory





# Tracking Another Robot

➢ Robot is a moving destination.

>How to find the coordinates of another robot?



# Tracking Another Robot

≻ Robot is a moving destination.

> How to find the coordinates of another robot?

### > CORBA



# Tracking Another Robot





# Tracking Another Robot



Intelligent Servosystems Laboratory

Classical Pursuit: Robot Genghis chases Robot Lola, with Lola under manual control.

Intelligent Servosystems Lab University of Maryland, College Park



Intelligent Servosystems Laboratory

#### Rendezvous: Robots Lola and Genghis under mutual pursuit law.

Intelligent Servosystems Lab University of Maryland, College Park





Control Law Implementation

MDLe – Motion Description Language, extended version.

>Independent of robotic system platform.



Intelligent Servosystems Laboratory

# **Project Website:**

## www.isr.umd.edu/Labs/ISL/Summer06project/