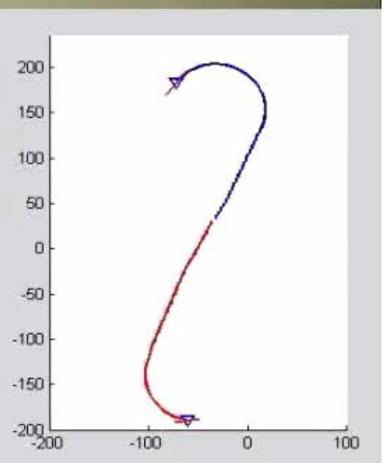

# Tracking Another Robot

Intelligent Servosystems Laboratory

Classical Pursuit: Robot Genghis chases Robot Lola, with Lola under manual control.

Intelligent Servosystems Lab University of Maryland, College Park