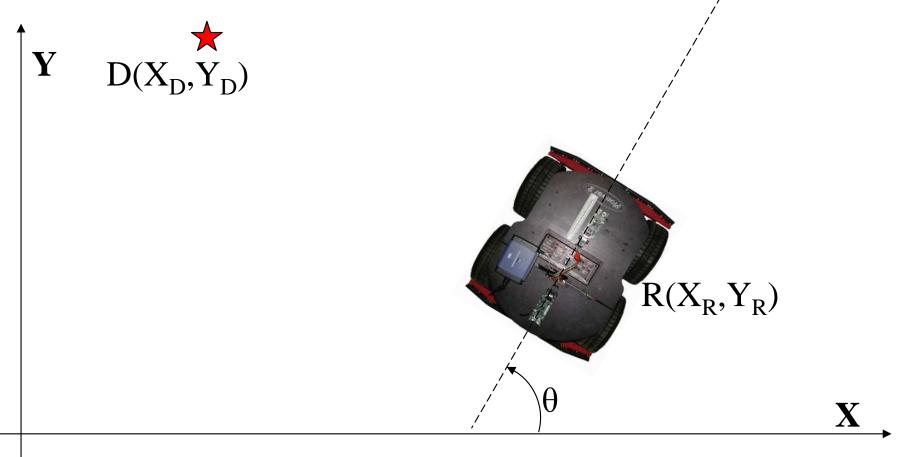

# Tracking Another Robot

➢ Robot is a moving destination.

>How to find the coordinates of another robot?

# Tracking Another Robot

≻ Robot is a moving destination.

> How to find the coordinates of another robot?

# Tracking Another Robot