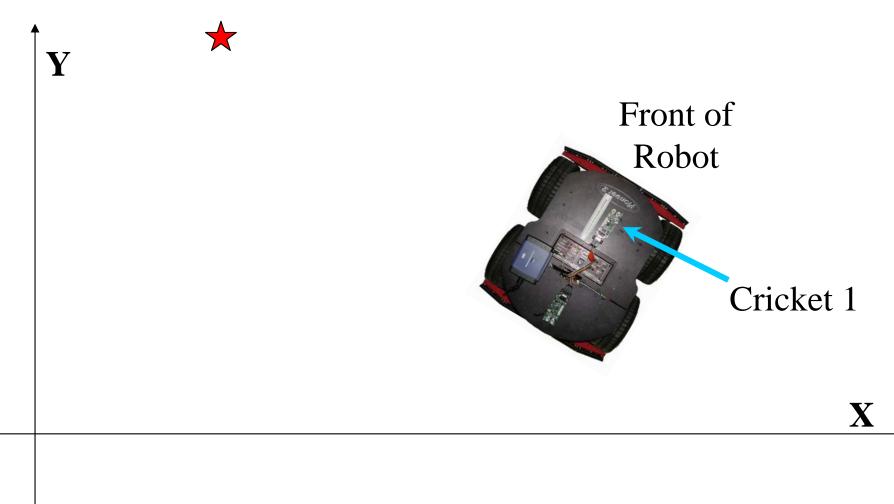

# Tracking Another Robot

➢ Robot is a moving destination.

>How to find the coordinates of another robot?

# Tracking Another Robot

≻ Robot is a moving destination.

> How to find the coordinates of another robot?