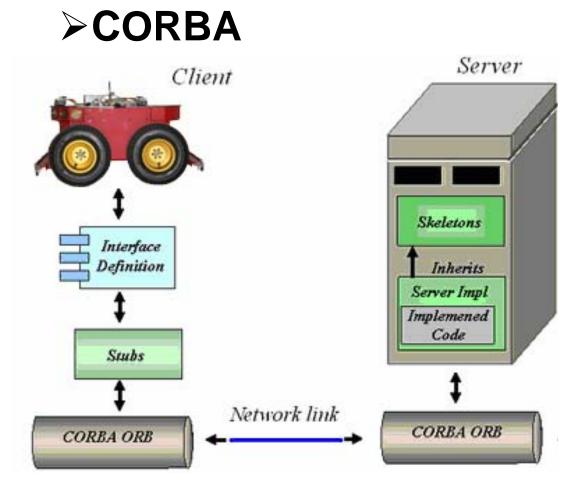

517

Hosam Haggag • Golbarg Mehraei

Advisor: **P.S. Krishnaprasad** Collaborator: **Joshua Lioi** 



Intelligent Servosystems Laboratory

### ➤What is Cricket?





Intelligent Servosystems Laboratory

### ➤What is Cricket?

Determines ranges of mobile clients by sending RF and ultrasonic signals to fixed beacons above.







Intelligent Servosystems Laboratory





Intelligent Servosystems Laboratory



























Intelligent Servosystems Laboratory





# Tracking Another Robot

➢ Robot is a moving destination.

>How to find the coordinates of another robot?



# Tracking Another Robot

≻ Robot is a moving destination.

> How to find the coordinates of another robot?

### > CORBA



# Tracking Another Robot





# Tracking Another Robot



Intelligent Servosystems Laboratory

Classical Pursuit: Robot Genghis chases Robot Lola, with Lola under manual control.

Intelligent Servosystems Lab University of Maryland, College Park



Intelligent Servosystems Laboratory

#### Rendezvous: Robots Lola and Genghis under mutual pursuit law.

Intelligent Servosystems Lab University of Maryland, College Park





Control Law Implementation

MDLe – Motion Description Language, extended version.

>Independent of robotic system platform.



Intelligent Servosystems Laboratory

# **Project Website:**

## www.isr.umd.edu/Labs/ISL/Summer06project/